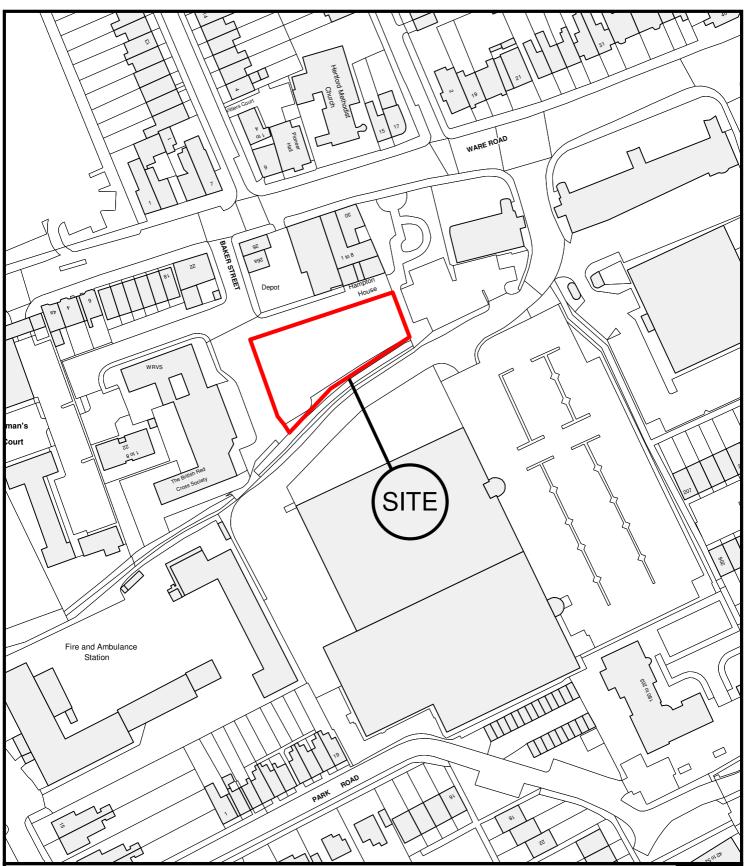

East Herts Council Wallfields Pegs Lane Hertford SG13 8EQ Tel: 01279 655261 Address: Ehdc Car Park, Baker Street, Hertford, Herts, SG13 7HS Reference: 3/11/2048/FP Scale: 1:1250 O.S Sheet: TL3312NW Date of Print: 7 February 2012